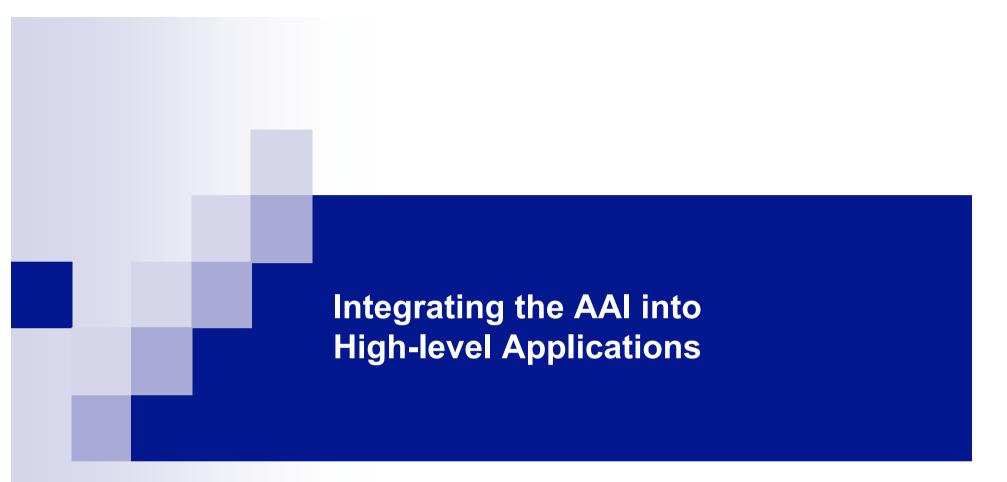

## Local Authentication System based on Securisite

**BioMed Portal** 

- Give acces to "local-only" users (Partners, former students)
- Subscription waiting list
- Manage personal data (tracking information, personal profile)
- Group management
- Fine selection of protected content (access rights, scheduling)