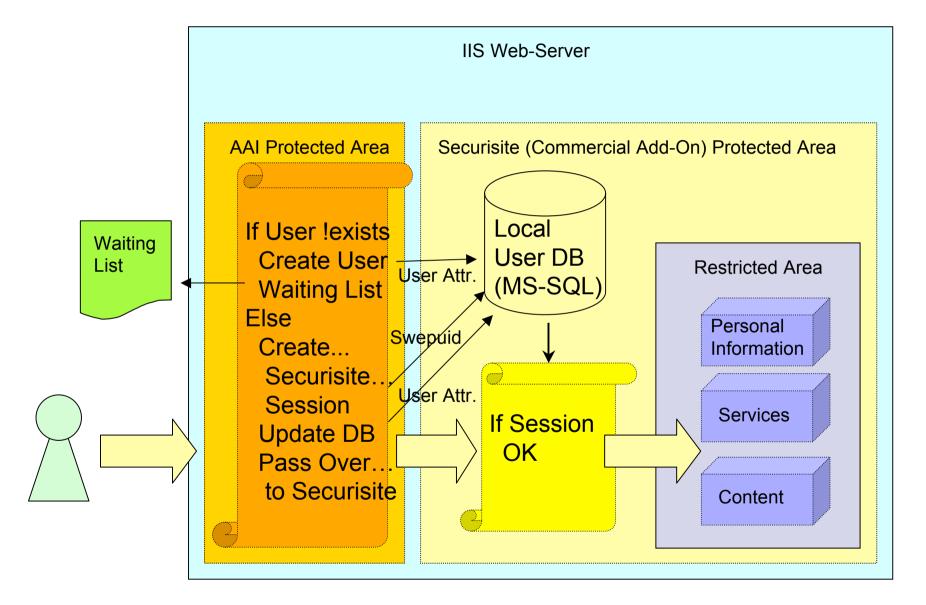

With AAI

**BioMed Portal** 

- Local authentication system still protects the resource
- A special directory is AAI-enabled
- At first visit, the user "checks" his attributes
- Afterwards he will be automatically logged to the local system

## AAI Inscription at first visit