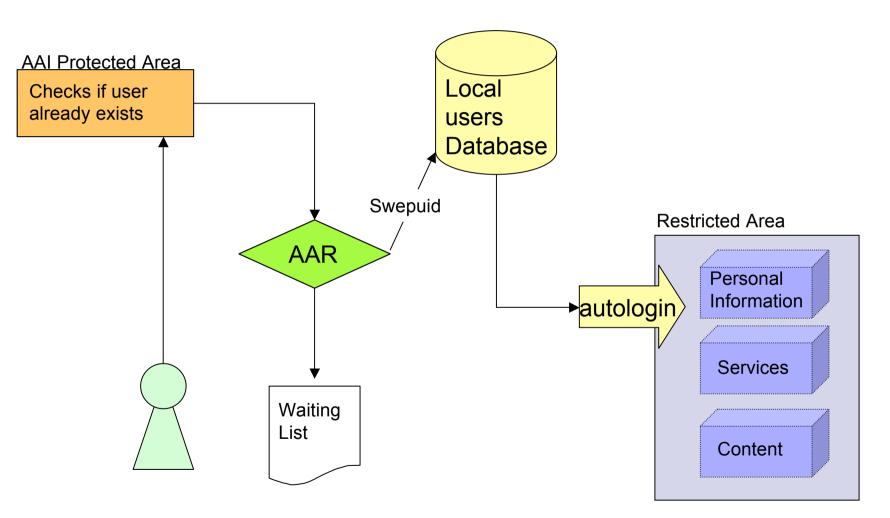

With AAI

**BioMed Portal** 

- Local authentication system still protects the resource
- A special directory is AAI-enabled
- At first visit, the user "checks" his attributes
- Afterwards he will be automatically logged to the local system

## AAI Inscription at first visit