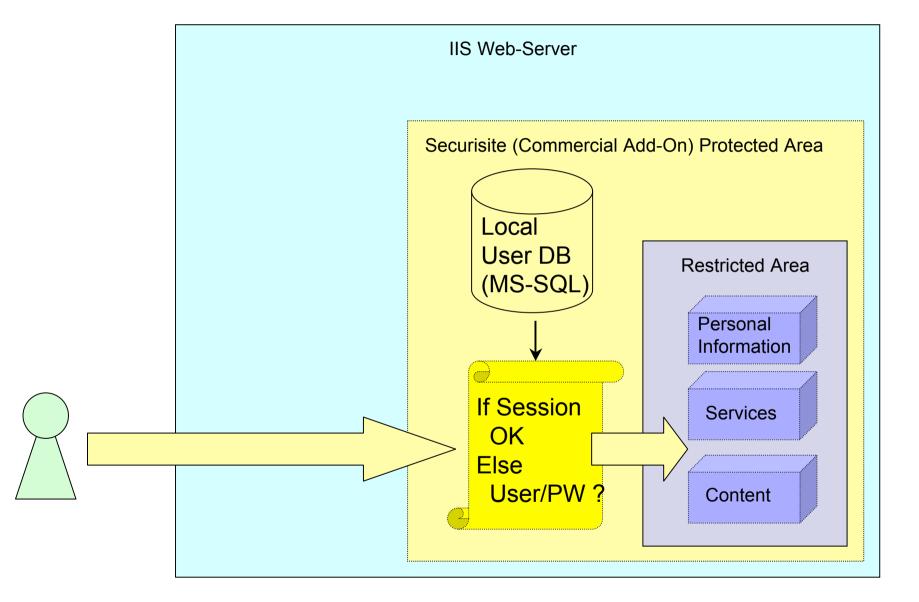

## Local Authentication System based on Securisite

**BioMed Portal** 

- Give acces to "local-only" users (Partners, former students)
- Subscription waiting list
- Manage personal data (tracking information, personal profile)
- Group management
- Fine selection of protected content (access rights, scheduling)