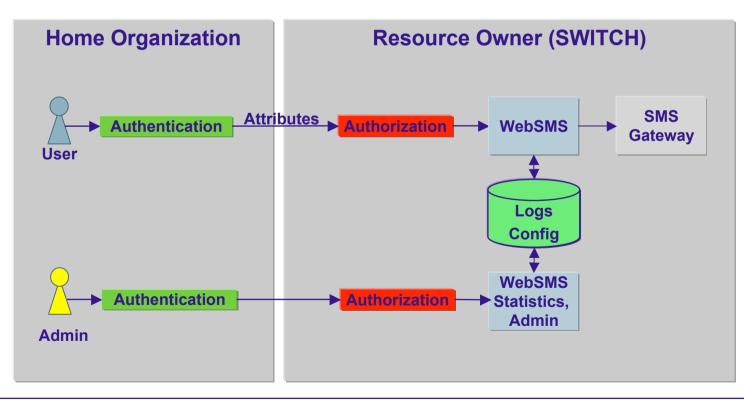

## WebSMS Accounting Pilot

- Pilot participant USI / SUPSI
- Focus on accounting at the Service Provider
- Gain experience in accounting with a real world example
- Complements with the email-to-SMS gateway