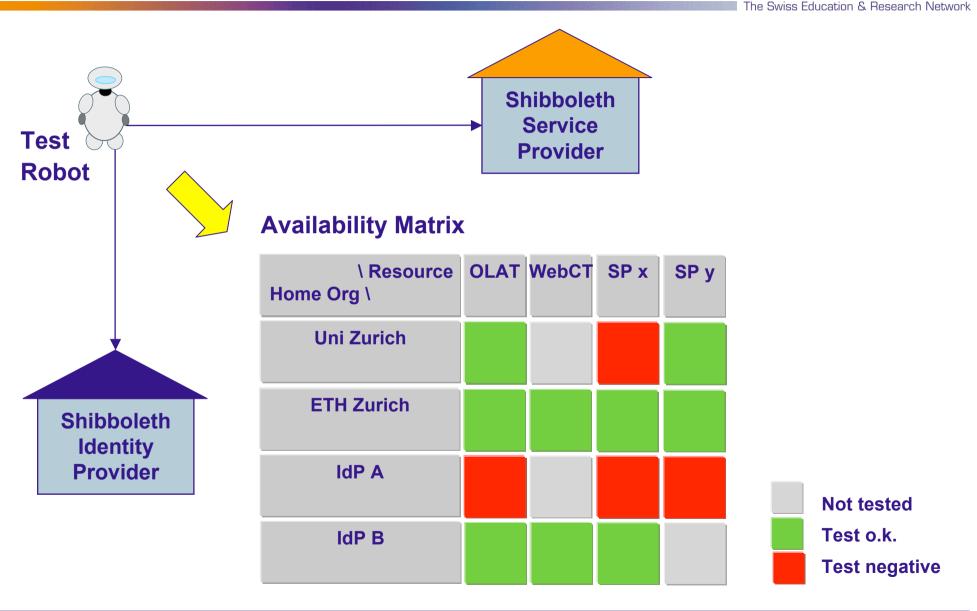

- Taskforce Monitoring and Usage Statistics
- Pilot participants: University of Zurich, ETH Zurich
- Monitoring
- Active monitoring with of Shibboleth IdP / SP availability
- Software "ShibbolethClient" to behave like a web browser
- Usage Statistics
- Show usage of the AAI i.e. number of logins / IdP / SP
- Aggregate logfiles and evaluate federation level statistics

# **Active Monitoring**