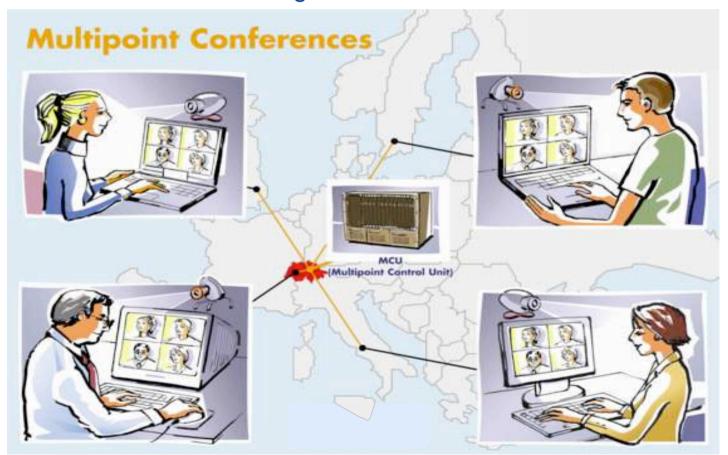

## **Video Conferencing**

- Improves the Quality of Remote Collaboration
- From every desk (only TCP/IP is needed)
- Conferences with 12 Participants (TCP/IP, ISDN, Phone)
- International Numbering Schema